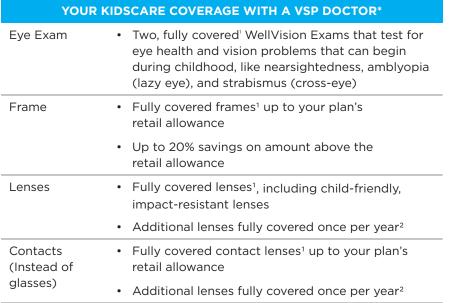

# **KIDSCARE PLAN**

While your child's pediatrician or school nurse may do an annual vision screening, it's not the same as a thorough eye exam by a VSP doctor.

The VSP<sup>®</sup> KidsCare Plan is designed to meet the eye care and eyewear needs of active and growing children by providing two WellVision Exams<sup>®</sup> and one pair of glasses every year.

### HELP KEEP THEIR EYES HEALTHY.

- Vision problems left untreated can seriously impact learning, behavior, and overall development.
- Vision can change significantly during rapid physical development—even in as short a period as one year.
- Kids are prone to losing, damaging, and breaking their glasses, making additional pairs sometimes necessary.
   With this plan, kids are eligible for new glasses every year.